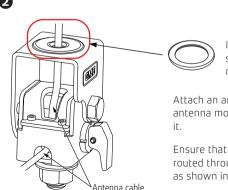

Fasten the nut and tighten it.

Insert spacer ring to suit antenna with a 1/2" mounting stud.

Attach an antenna to the fold down antenna mount and securely tighten it.

Ensure that the antenna cable is routed through the antenna mount as shown in Figure 2.