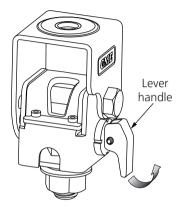

To avoid injuries be careful not to pinch hands or fingers between the lever handle and the bracket when operating.

Pull the lever handle out to retract the locking pin. Fold the antenna to the desired position. Engage the locking pin with the closest locking hole position. Release the lever handle to lock the antenna mount position.