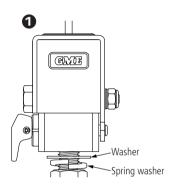

## Heavy Duty Fold Down Antenna Mount

The fold down antenna mount attaches to the tab on the bull bar or to any other bracket on a vehicle.

To assemble the fold down antenna mount, ensure that the washer and spring washer are positioned properly.

Fasten the nut and tighten it.

Insert spacer ring to suit antenna with a 1/2" mounting stud.

Attach an antenna to the fold down antenna mount and securely tighten it.

Ensure that the antenna cable is routed through the antenna mount as shown in Figure 2.